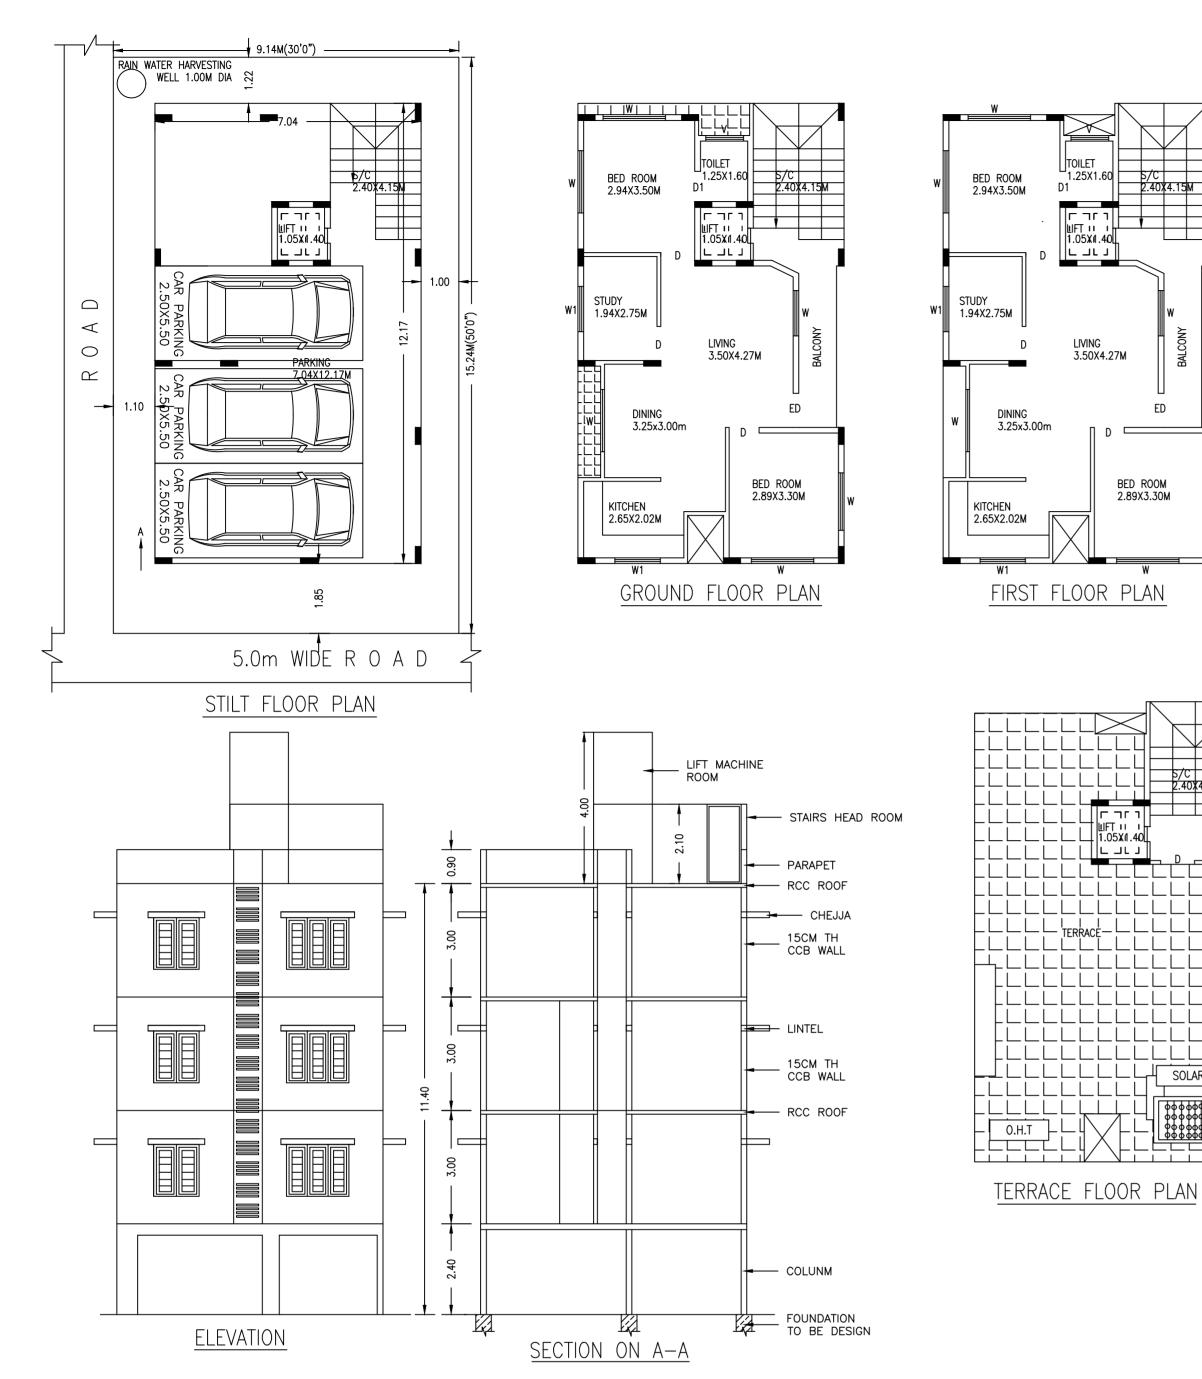

# Block :KONARAM (CHOUDRY)

| Floor<br>Name                          | Total Built Up<br>Area (Sq.mt.) |           |      | Area in Sq.mt.) | Proposed<br>FAR Area<br>(Sq.mt.) | Total FAR<br>Area<br>(Sq.mt.) | Tnmt (No.) |    |
|----------------------------------------|---------------------------------|-----------|------|-----------------|----------------------------------|-------------------------------|------------|----|
|                                        |                                 | StairCase | Lift | Lift Machine    | Parking                          | Resi.                         |            |    |
| Terrace<br>Floor                       | 8.23                            | 6.48      | 0.00 | 1.75            | 0.00                             | 0.00                          | 0.00       | 00 |
| Second<br>Floor                        | 80.60                           | 0.00      | 1.75 | 0.00            | 0.00                             | 78.85                         | 78.85      | 02 |
| First Floor                            | 80.60                           | 0.00      | 1.75 | 0.00            | 0.00                             | 78.85                         | 78.85      | 01 |
| Ground Floor                           | 80.60                           | 0.00      | 1.75 | 0.00            | 0.00                             | 78.85                         | 78.85      | 01 |
| Stilt Floor                            | 85.68                           | 0.00      | 1.75 | 0.00            | 77.09                            | 0.00                          | 6.84       | 00 |
| Total:                                 | 335.71                          | 6.48      | 7.00 | 1.75            | 77.09                            | 236.55                        | 243.39     | 04 |
| Total<br>Number of<br>Same Blocks<br>: | 1                               |           |      |                 |                                  |                               |            |    |
| Total:                                 | 335.71                          | 6.48      | 7.00 | 1.75            | 77.09                            | 236.55                        | 243.39     | 04 |

## SCHEDULE OF JOINERY:

| BLOCK NAME           | NAME | LENGTH | HEIGHT | NOS |
|----------------------|------|--------|--------|-----|
| KONARAM<br>(CHOUDRY) | D1   | 0.76   | 2.10   | 05  |
| KONARAM<br>(CHOUDRY) | D    | 0.90   | 2.10   | 13  |
| KONARAM<br>(CHOUDRY) | ED   | 1.05   | 2.10   | 04  |

SCHEDULE OF JOINERY:

| BLOCK NAME           | NAME | LENGTH | HEIGHT | NOS |
|----------------------|------|--------|--------|-----|
| KONARAM<br>(CHOUDRY) | V    | 1.00   | 0.70   | 04  |
| KONARAM<br>(CHOUDRY) | W1   | 1.45   | 3.00   | 03  |
| KONARAM<br>(CHOUDRY) | W    | 1.80   | 1.67   | 20  |

## UnitBUA Table for Block :KONARAM (CHOUDRY)

| FLOOR                | Name | UnitBUA Type | UnitBUA Area | Carpet Area | No. of Rooms | No. of Tenement |
|----------------------|------|--------------|--------------|-------------|--------------|-----------------|
| GROUND<br>FLOOR PLAN | U 01 | FLAT         | 78.85        | 62.37       | 6            | 1               |
| FIRST FLOOR<br>PLAN  | U 02 | FLAT         | 78.85        | 62.37       | 6            | 1               |
| SECOND               | U 03 | FLAT         | 44.39        | 30.41       | 4            | 2               |
| FLOOR PLAN           | U 04 | FLAT         | 34.40        | 31.34       | 4            | 2               |
| Total:               | -    | -            | 236.49       | 186.49      | 20           | 4               |

#### Block USE/SUBUSE Details

| Block Name           | Block Use   | Block SubUse                | Block Structure        | Block Land Use<br>Category |
|----------------------|-------------|-----------------------------|------------------------|----------------------------|
| KONARAM<br>(CHOUDRY) | Residential | Plotted Resi<br>development | Bldg upto 11.5 mt. Ht. | R                          |

#### Required Parking(Table 7a)

| Block                | Туре        | SubUse                      | Area     | Units |       |  |  |
|----------------------|-------------|-----------------------------|----------|-------|-------|--|--|
| Name                 | Type        | Subuse                      | (Sq.mt.) | Reqd. | Prop. |  |  |
| KONARAM<br>(CHOUDRY) | Residential | Plotted Resi<br>development | 50 - 225 | 1     | -     |  |  |
|                      | Total :     |                             | -        | -     | -     |  |  |
|                      |             |                             |          |       |       |  |  |

| Parking Check (Table 7t | ) |  |
|-------------------------|---|--|
|-------------------------|---|--|

| Vehicle Type  | R   | A             |     |  |
|---------------|-----|---------------|-----|--|
| venicie rype  | No. | Area (Sq.mt.) | No. |  |
| Car           | 2   | 27.50         | 3   |  |
| Total Car     | 2   | 27.50         | 3   |  |
| TwoWheeler    | -   | 13.75         | 0   |  |
| Other Parking | -   | -             | -   |  |
| Total         |     | 41.25         |     |  |

## FAR &Tenement Details

| Block                | No. of Same<br>Bldg | Total Built<br>Up Area | Deductions (Area in Sq.mt.) |              |         |       | Proposed<br>FAR Area<br>(Sq.mt.) | Total FAR<br>Area | Tnmt (No.) |
|----------------------|---------------------|------------------------|-----------------------------|--------------|---------|-------|----------------------------------|-------------------|------------|
|                      | (Sq.mt.)            | StairCase              | Lift                        | Lift Machine | Parking | Resi. | (Sq.mt.)                         |                   |            |
| KONARAM<br>(CHOUDRY) | 1                   | 335.71                 | 6.48                        | 7.00         | 1.75    | 77.09 | 236.55                           | 243.39            | 04         |
| Grand<br>Total:      | 1                   | 335.71                 | 6.48                        | 7.00         | 1.75    | 77.09 | 236.55                           | 243.39            | 4.00       |

#### Approval Condition :

This Plan Sanction is issued subject to the following conditions :

1.Sanction is accorded for the Residential Building at 8, No.8,2nd Cross Sagayapuram,, Bangalore. a).Consist of 1Stilt + 1Ground + 2 only.

2.Sanction is accorded for Residential use only. The use of the building shall not be deviated to any other use.

3.77.09 area reserved for car parking shall not be converted for any other purpose. 4. Development charges towards increasing the capacity of water supply, sanitary and power main has to be paid to BWSSB and BESCOM if any.