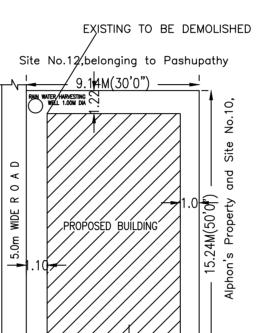

#### Approval Condition :

This Plan Sanction is issued subject to the following conditions :

1.Sanction is accorded for the Residential Building at 8, No.8,2nd Cross Sagayapuram,, Bangalore. a).Consist of 1Stilt + 1Ground + 2 only.

of columnar structure before erecting the columns "COMMENCEMENT CERTIFICATE" shall be obtained. 16.Drinking water supplied by BWSSB should not be used for the construction activity of the building. 17. The applicant shall ensure that the Rain Water Harvesting Structures are provided & maintained in good repair for storage of water for non potable purposes or recharge of ground water at all times having a minimum total capacity mentioned in the Bye-law 32(a).