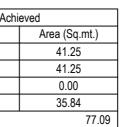

| Parking Check (Table 7t | ) |  |
|-------------------------|---|--|
|-------------------------|---|--|

| Vehicle Type  | R   | A             |     |  |
|---------------|-----|---------------|-----|--|
| venicie rype  | No. | Area (Sq.mt.) | No. |  |
| Car           | 2   | 27.50         | 3   |  |
| Total Car     | 2   | 27.50         | 3   |  |
| TwoWheeler    | -   | 13.75         | 0   |  |
| Other Parking | -   | -             | -   |  |
| Total         |     | 41.25         |     |  |