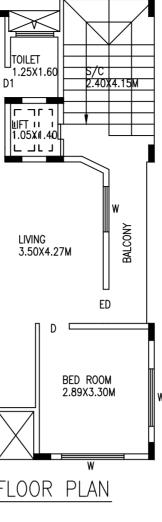

## UnitBUA Table for Block :KONARAM (CHOUDRY)

| FLOOR                | Name | UnitBUA Type | UnitBUA Area | Carpet Area | No. of Rooms | No. of Tenement |
|----------------------|------|--------------|--------------|-------------|--------------|-----------------|
| GROUND<br>FLOOR PLAN | U 01 | FLAT         | 78.85        | 62.37       | 6            | 1               |
| FIRST FLOOR<br>PLAN  | U 02 | FLAT         | 78.85        | 62.37       | 6            | 1               |
| SECOND               | U 03 | FLAT         | 44.39        | 30.41       | 4            | 2               |
| FLOOR PLAN           | U 04 | FLAT         | 34.40        | 31.34       | 4            | 2               |
| Total:               | -    | -            | 236.49       | 186.49      | 20           | 4               |