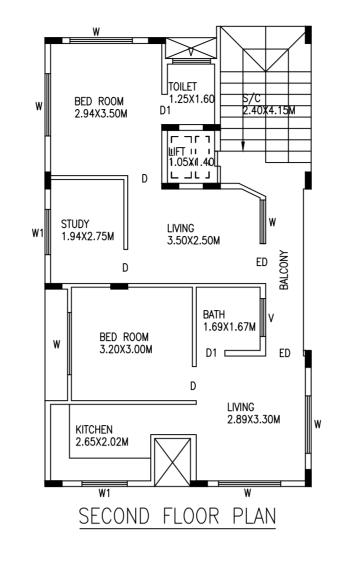

## UnitBUA Table for Block :KONARAM (CHOUDRY)

| FLOOR                | Name | UnitBUA Type | UnitBUA Area | Carpet Area | No. of Rooms | No. of Tenement |
|----------------------|------|--------------|--------------|-------------|--------------|-----------------|
| GROUND<br>FLOOR PLAN | U 01 | FLAT         | 78.85        | 62.37       | 6            | 1               |
| FIRST FLOOR<br>PLAN  | U 02 | FLAT         | 78.85        | 62.37       | 6            | 1               |
| SECOND               | U 03 | FLAT         | 44.39        | 30.41       | 4            | 2               |
| FLOOR PLAN           | U 04 | FLAT         | 34.40        | 31.34       | 4            | 2               |
| Total:               | -    | -            | 236.49       | 186.49      | 20           | 4               |