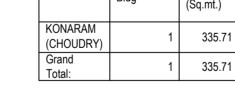

# Block :KONARAM (CHOUDRY)

| Floor<br>Name                          | Total Built Up<br>Area (Sq.mt.) |           |      | Area in Sq.mt.) | Proposed<br>FAR Area<br>(Sq.mt.) | Total FAR<br>Area<br>(Sq.mt.) | Tnmt (No.) |    |
|----------------------------------------|---------------------------------|-----------|------|-----------------|----------------------------------|-------------------------------|------------|----|
|                                        |                                 | StairCase | Lift | Lift Machine    | Parking                          | Resi.                         |            |    |
| Terrace<br>Floor                       | 8.23                            | 6.48      | 0.00 | 1.75            | 0.00                             | 0.00                          | 0.00       | 00 |
| Second<br>Floor                        | 80.60                           | 0.00      | 1.75 | 0.00            | 0.00                             | 78.85                         | 78.85      | 02 |
| First Floor                            | 80.60                           | 0.00      | 1.75 | 0.00            | 0.00                             | 78.85                         | 78.85      | 01 |
| Ground Floor                           | 80.60                           | 0.00      | 1.75 | 0.00            | 0.00                             | 78.85                         | 78.85      | 01 |
| Stilt Floor                            | 85.68                           | 0.00      | 1.75 | 0.00            | 77.09                            | 0.00                          | 6.84       | 00 |
| Total:                                 | 335.71                          | 6.48      | 7.00 | 1.75            | 77.09                            | 236.55                        | 243.39     | 04 |
| Total<br>Number of<br>Same Blocks<br>: | 1                               |           |      |                 |                                  |                               |            |    |
| Total:                                 | 335.71                          | 6.48      | 7.00 | 1.75            | 77.09                            | 236.55                        | 243.39     | 04 |

## FAR &Tenement Details

| Block                | No. of Same<br>Bldg | Total Built<br>Up Area | Deductions (Area in Sq.mt.) |              |         |       | Proposed<br>FAR Area<br>(Sq.mt.) | Total FAR<br>Area | Tnmt (No.) |
|----------------------|---------------------|------------------------|-----------------------------|--------------|---------|-------|----------------------------------|-------------------|------------|
|                      | (Sq.mt.)            | StairCase              | Lift                        | Lift Machine | Parking | Resi. | (Sq.mt.)                         |                   |            |
| KONARAM<br>(CHOUDRY) | 1                   | 335.71                 | 6.48                        | 7.00         | 1.75    | 77.09 | 236.55                           | 243.39            | 04         |
| Grand<br>Total:      | 1                   | 335.71                 | 6.48                        | 7.00         | 1.75    | 77.09 | 236.55                           | 243.39            | 4.00       |