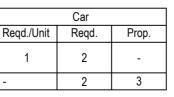

#### Required Parking(Table 7a)

| Block                | Туре        | SubUse                      | Area     | Units |       |  |  |
|----------------------|-------------|-----------------------------|----------|-------|-------|--|--|
| Name                 | Type        | Subuse                      | (Sq.mt.) | Reqd. | Prop. |  |  |
| KONARAM<br>(CHOUDRY) | Residential | Plotted Resi<br>development | 50 - 225 | 1     | -     |  |  |
|                      | Total :     |                             | -        | -     | -     |  |  |
|                      |             |                             |          |       |       |  |  |

| Parking Check (Table 7t | ) |  |
|-------------------------|---|--|
|-------------------------|---|--|

| Vehicle Type  | R   | A             |     |  |
|---------------|-----|---------------|-----|--|
| venicie rype  | No. | Area (Sq.mt.) | No. |  |
| Car           | 2   | 27.50         | 3   |  |
| Total Car     | 2   | 27.50         | 3   |  |
| TwoWheeler    | -   | 13.75         | 0   |  |
| Other Parking | -   | -             | -   |  |
| Total         |     | 41.25         |     |  |